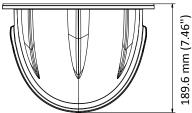

## **Dimension**

## **Parameter**

| Model      | DS-1250ZJ-Black                                       |
|------------|-------------------------------------------------------|
| Parameters | Rain Shade                                            |
| Appearance | Hikvision Black                                       |
| Material   | Composite Fiber                                       |
| Dimension  | 264.7 mm × 152 mm × 189.6 mm (10.42" × 5.98" × 7.46") |
| Weight     | Approx. 199 g (0.44 lb.)                              |