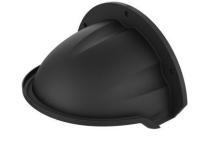

# DS-1250ZJ-Black

#### **Rain Shade**

#### **Feature**

- Composite fiber material with good tenacity and high reliability
- Water chute design for preventing rainwater from flowing to camera housing
- Prevents direct sunlight and improves image quality
- Six-level windproof
- Lower the risks of being frozen