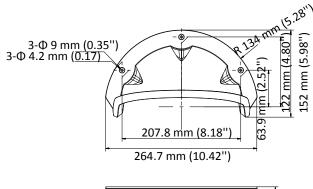

## **Dimension**

## **Parameter**

| Model      | DS-1250ZJ-Black                                       |
|------------|-------------------------------------------------------|
| Parameters | Rain Shade                                            |
| Appearance | Hikvision Black                                       |
| Material   | Composite Fiber                                       |
| Dimension  | 264.7 mm × 152 mm × 189.6 mm (10.42" × 5.98" × 7.46") |
| Weight     | Approx. 199 g (0.44 lb.)                              |