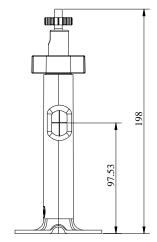

# Dimension

Unit: mm

#### **Parameters**

| Model      | DS-1299ZJ       |
|------------|-----------------|
| Parameters | Pendant Mount   |
| Appearance | Hikvision White |
| Material   | Aluminum Alloy  |
| Dimension  | 198x77x77mm     |
| Weight     | 165g            |