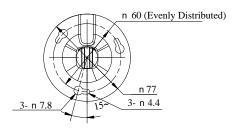

# Dimension

Unit: mm

#### **Parameters**

| Model      | DS-1299ZJ       |
|------------|-----------------|
| Parameters | Pendant Mount   |
| Appearance | Hikvision White |
| Material   | Aluminum Alloy  |
| Dimension  | 198x77x77mm     |
| Weight     | 165g            |