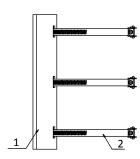

### **Vertical Pole Mount**

#### **Feature**

- Suit for different size of poles
- With high reliability and flexibility
- Applied to both indoor and outdoor conditions

#### Note

- The pole should be capable of supporting at least 3 times as much as the total weight of the camera and the mount.
- The maximum load capacity of the mount is 15 kg (33.08 lb.).

157 mm (6.18'')