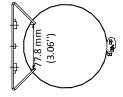

#### **Dimension**

#### **Parameter**

| Model      | DS-2904ZJ                                       |
|------------|-------------------------------------------------|
| Parameters | Vertical Pole Mount                             |
| Appearance | Hikvision White                                 |
| Material   | Q235, SUS304                                    |
| Dimension  | 240 mm × 157 mm × 43 mm (9.45" × 6.18" × 1.69") |
| Weight     | Approx. 1600 g (3.53 lb.)                       |