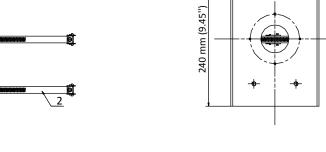

#### **Dimension**

#### **Parameter**

| Model      | DS-2904ZJ                                       |
|------------|-------------------------------------------------|
| Parameters | Vertical Pole Mount                             |
| Appearance | Hikvision White                                 |
| Material   | Q235, SUS304                                    |
| Dimension  | 240 mm × 157 mm × 43 mm (9.45" × 6.18" × 1.69") |
| Weight     | Approx. 1600 g (3.53 lb.)                       |