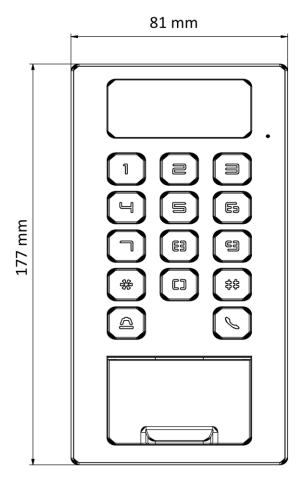

## Dimension

Headquarters No.555 Qianmo Road, Binjiang District, Hangzhou 310051, China T +86-571-8807-5998 www.hikvision.com

Follow us on social media to get the latest product and solution information.