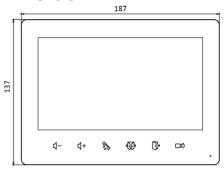

## **Dimension**

Unit:mm

## **Specification**

| Specification       |                                                     |  |  |
|---------------------|-----------------------------------------------------|--|--|
| Indoor station      |                                                     |  |  |
| Size                | 7-inch TFT non-touch screen                         |  |  |
| Operation method    | 6 touch buttons                                     |  |  |
| Туре                | Colorful TFT screen                                 |  |  |
| Resolution          | 1024 × 600                                          |  |  |
| Indoor station      |                                                     |  |  |
| Audio input         | Built-in omnidirectional microphone                 |  |  |
| Audio output        | Built-in loudspeaker (More than 80 dB within 20 cm) |  |  |
| Audio quality       | 1                                                   |  |  |
| Volume              | Adjustable via touch-button                         |  |  |
| Audio               |                                                     |  |  |
| compression         | /                                                   |  |  |
| Rate                |                                                     |  |  |
| Indoor station      |                                                     |  |  |
| Two-wire            | 3                                                   |  |  |
| Indoor station      |                                                     |  |  |
| Power supply        | 48 VDC                                              |  |  |
| Power consumption   | ≤ 5 W                                               |  |  |
| Working temperature | -10 ° C to 50 ° C (14 ° F to 122 ° F)               |  |  |
| Working<br>humidity | 10% to 90%                                          |  |  |
| Dimensions (W       | 187 mm × 137 mm × 25.4 mm (7.36"                    |  |  |
| imes H $	imes$ D)   | × 5.39" × 1.00")                                    |  |  |
| Installation        | Surface mounting                                    |  |  |
| Button              | 6                                                   |  |  |
| Indoor station      |                                                     |  |  |
| Operation<br>system | Embedded analog operation system                    |  |  |