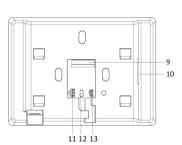

| No. | Description        | No. | Description       |
|-----|--------------------|-----|-------------------|
| 1   | Screen             | 12  | DIP Switch        |
| 2   | Microphone         | 13  | Debugging<br>Port |
| 3   | Volume +           |     |                   |
| 4   | Volume -           |     |                   |
| 5   | Receive<br>Decline |     |                   |
| 6   | Unlock Door<br>2   |     |                   |
| 7   | Unlock Door        |     |                   |
| 8   | Monitor<br>/Switch |     |                   |
| 9   | Terminals          |     |                   |
| 10  | Loudspeaker        |     |                   |
|     | Power<br>Terminal  |     |                   |

## **Physical Interface**

system