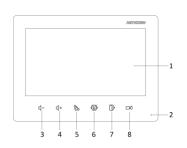

| No. | Description        | No. | Description       |
|-----|--------------------|-----|-------------------|
| 1   | Screen             | 12  | DIP Switch        |
| 2   | Microphone         | 13  | Debugging<br>Port |
| 3   | Volume +           |     |                   |
| 4   | Volume -           |     |                   |
| 5   | Receive<br>Decline |     |                   |
| 6   | Unlock Door<br>2   |     |                   |
| 7   | Unlock Door        |     |                   |
| 8   | Monitor<br>/Switch |     |                   |
| 9   | Terminals          |     |                   |
| 10  | Loudspeaker        |     |                   |
|     | Power<br>Terminal  |     |                   |

## **Physical Interface**

system